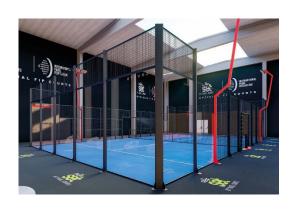

### V-Pro - Classic and innovative design

- Tempered 10/12mm glass in compliance with the UNE EN 12150-1 standard
- Anti-injury folded mesh system
- POLIEST QUALICOAT oven-baked paint
- LED lighting 8 x 150/200W
- Monofilament high-quality artificial turf