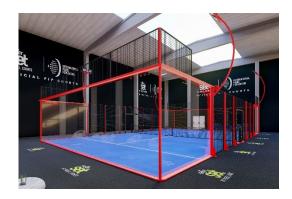

### **RC10 Panoramic - Panoramic view with enormous strenght**

- Tempered 10/12mm glass in compliance with the UNE EN 12150-1 standard
- Corner pillars added to the Full Panoramic court
- · Anti-injury folded mesh system
- POLIEST QUALICOAT oven-baked paint
- LED lighting 8 x 150/200W
- Monofilament high-quality artificial turf