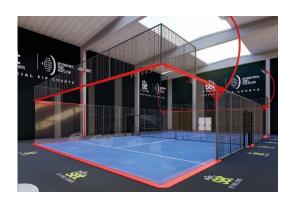

## Full Panoramic - High performance and panoramic view

- Tempered 12mm glass in compliance with the UNE EN 12150-1 standard
- Glass elements without pillars
- Anti-injury folded mesh system
- POLIEST QUALICOAT oven-baked paint
- LED lighting 8 x 150/200W
- Monofilament high-quality artificial turf