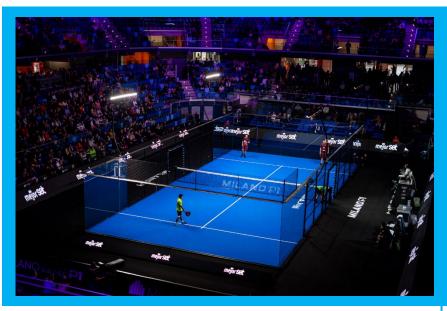

# PADEL COURTS FROM WSBSPORT

All our padel courts respect the official padel rules of International Padel Federation as well as their safety standards.

The prescribed dimensions for a padel court are **20 metres long and 10 metres wide**. The playing field area of the padel court is 200 m2.